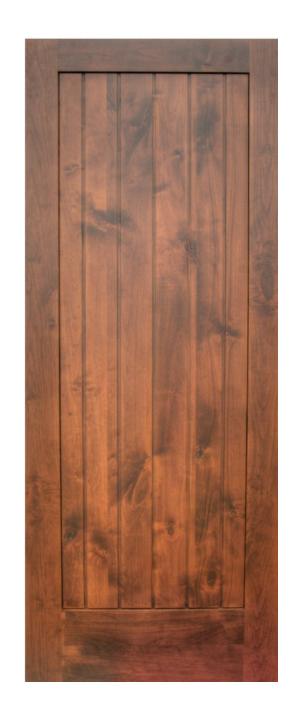

#### Inline

The Inline is part of our Barn Door collection.

It features a built in Z -Crossbar and comes in several different species and sizes.

Benjamin-Morgan Doors

# Summit

The Summit is part of our Barn Door collection.

It features a built in Z -Crossbar and comes in several different species and sizes.

Benjamin-Morgan Doors

# Union Jack

The Union Jack is part of our Barn Door collection.

It features a built in X -Crossbar and comes in several different species and sizes.

Benjamin-Morgan Doors