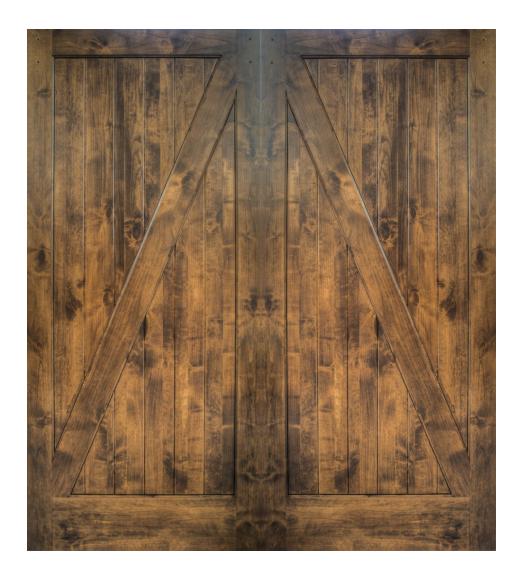

# Summit

The Summit is part of our Barn Door collection.

It features a built in Z -Crossbar and comes in several different species and sizes.

Benjamin-Morgan Doors