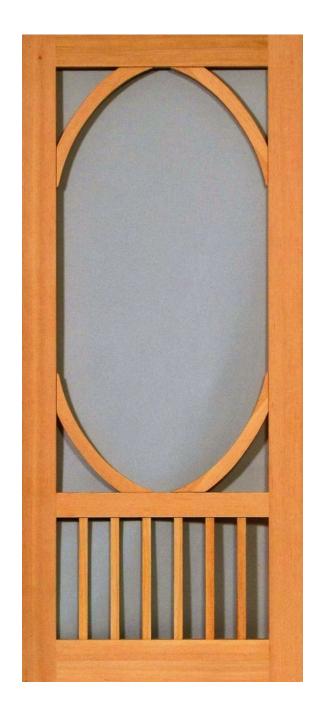

our French Doors collection.





# Screen Doors

# **G**–2

The G – 2 is part of our Screen Door collection:





#### H-8

The H–8 is part of our Screen Door collection:





#### G-4

The G – 4 is part of our Screen Door collection:





#### G-5

The G – 5 is part of our Screen Door collection:





#### H-4

The H – 4 is part of our Screen Door collection:





The 101 is part of our Screen Door collection:





The 102 is part of our Screen Door collection:





The 103 is part of our Screen Door collection:





The 104 is part of our Screen Door collection:





The 105 is part of our Screen Door collection:





The 106 is part of our Screen Door collection:





The 108 is part of our Screen Door collection:





#### **O**val

The Oval is part of our Screen Door collection:





# Victorian

The Victorian is part of our Screen Door collection:





#### Zen

The Zen is part of our Screen Door collection:





# Barn Doors

#### Inline

The Inline is part of our Barn Door collection.

It features a built in Z -Crossbar and comes in several different species and sizes.



Benjamin-Morgan Doors

# Summit

The Summit is part of our Barn Door collection.

It features a built in Z -Crossbar and comes in several different species and sizes.



Benjamin-Morgan Doors

# Union Jack

The Union Jack is part of our Barn Door collection.

It features a built in X -Crossbar and comes in several different species and sizes.



Benjamin-Morgan Doors

# Specialty Products

#### **Dutch Door**

Dutch Doors are part of our Specialty Products collection.





#### Louver Door

Louve