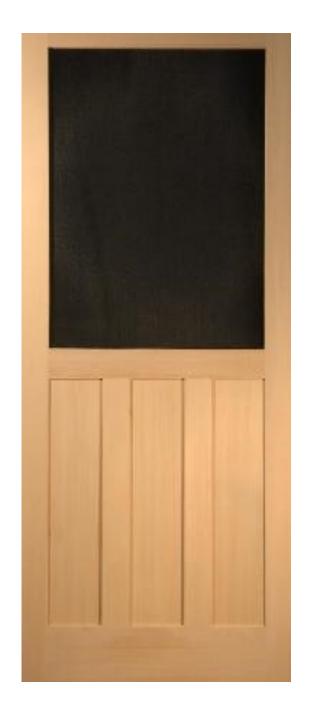

1515 is part of our French Doors collection.





1510 is part of our French Doors collection.





# Screen Doors

# **G**–2

The G – 2 is part of our Screen Door collection:





#### H-8

The H–8 is part of our Screen Door collection:





#### G-4

The G – 4 is part of our Screen Door collection:





#### G-5

The G – 5 is part of our Screen Door collection:





#### H-4

The H – 4 is part of our Screen Door collection:





The 101 is part of our Screen Door collection:





The 102 is part of our Screen Door collection:





The 103 is part of our Screen Door collection:





The 104 is part of our Screen Door collection:





The 105 is part of our Screen Door collection:





The 106 is part of our Screen Door collection:





The 108 is part of our Screen Door collection:





#### **O**val

The Oval is part of our Screen Door collection:





# Victorian

The Victorian is part of our Screen Door collection:





#### Zen

The Zen is part of our Screen Door collection:





# Barn Doors

#### Inline

The Inline is part of our Barn Door collection.

It features a built in Z -Crossbar and comes in several different species and sizes.



Benjamin-Morgan Doors

# Summit

The Summit is part of our Barn Door collection.

It features a built in Z -Crossbar and comes in several different species and sizes.



Benjamin-Morgan Doors

# Union Jack

The Union Jack is part of our Barn Door collection.

It features a built in X -Crossbar and comes in several different species and sizes.



Benjamin-Morgan Doors

# Specialty Products

#### **Dutch Door**

Dutch Doors are par