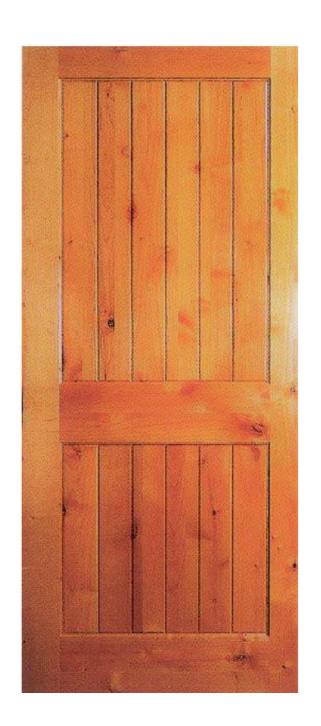

le

The Rustic Hard Maple is part of our Rustic Door collection.

It is available in several different sizes.





#### Rustic Birch

The Rustic Birch is part of our Rustic Door collection.

It is available in several different sizes.





# Interior Doors

#### Rustic Black Walnut

Rustic Black Walnut is part of our Interior Door collection.

It is available in several different sizes.





# Knotty Cherry

Knotty Cherry is our latest addition to our Interior Door collection.

It is available in several different sizes.





#### 44 - H

44-H is part of our Interior Door collection.





#### 22 - RV

22—RV is part of our Interior Door collection.





#### 22 - V

22—V is part of our Interior Door collection.

It is available in several different species and sizes.

#### As featured:





# Knotty Alder — 22V

Knotty Alder 22—V is part of our Interior Door collection.

It is available in several sizes.

As featured: Knotty Alder





# 22 **–** RL

22—RL is part of our Interior Door collection.





# Knotty PC Maple

Knotty PC Maple is part of our Interior Door collection.

It is available in several different sizes.





#### Clear Hard Maple T - 33

Clear Hard Maple T-33 is part of our Interior Door collection.

It is available in several different sizes.





#### Knotty White Oak—22R

Knotty White Oak 22-R is part of our Interior Door collection.

It is available in several different sizes.





# French Doors

1501 is part of our French Doors collection.





1515 is part of our French Doors collection.





1510 is part of our French Doors collection.





# Screen