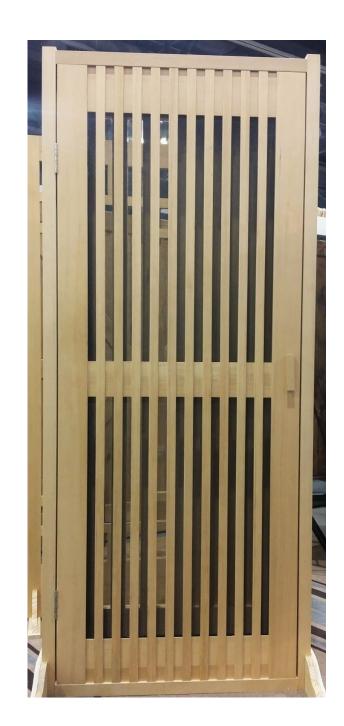

is part of our Screen Door collection:





#### G-4

The G – 4 is part of our Screen Door collection:





#### G-5

The G – 5 is part of our Screen Door collection:





#### H-4

The H – 4 is part of our Screen Door collection:





The 101 is part of our Screen Door collection:





The 102 is part of our Screen Door collection:





The 103 is part of our Screen Door collection:





The 104 is part of our Screen Door collection:





The 105 is part of our Screen Door collection:





The 106 is part of our Screen Door collection:





The 108 is part of our Screen Door collection:





#### **O**val

The Oval is part of our Screen Door collection:





# Victorian

The Victorian is part of our Screen Door collection:





#### Zen

The Zen is part of our Screen Door collection:





# Barn Doors

#### Inline

The Inline is part of our Barn Door collection.

It features a built in Z -Crossbar and comes in several different species and sizes.



Benjamin-Morgan Doors

# Summit

The Summit is part of our Barn Door collection.

It features a built in Z -Crossbar and comes in several different species and sizes.



Benjamin-Morgan Doors

# Union Jack

The Union Jack is part of our Barn Door collection.

It features a built in X -Crossbar and comes in several different species and sizes.



Benjamin-Morgan Doors

# Specialty Products

#### **Dutch Door**

Dutch Doors are part of our Specialty Products collection.





#### Louver Door

Louver Doors are part of our Specialty Products collection.





# Window Curtain

Window Curtains are part of our Specialty Products coll