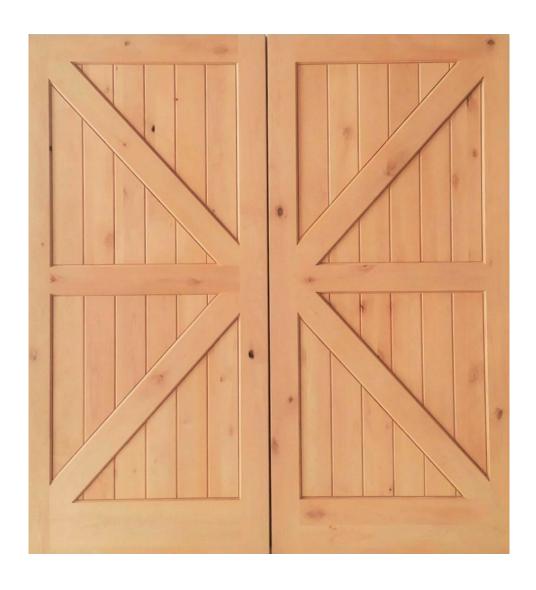

# Union Jack

The Union Jack is part of our Barn Door collection.

It features a built in X -Crossbar and comes in several different species and sizes.

Benjamin-Morgan Doors