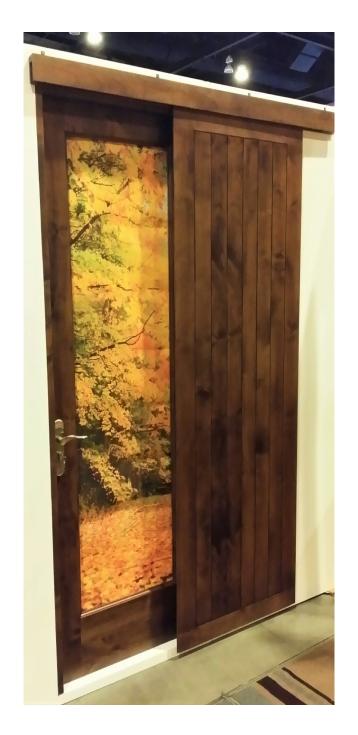

Barn Door collection.

It features a built in Z -Crossbar and comes in several different species and sizes.



Benjamin-Morgan Doors

# Union Jack

The Union Jack is part of our Barn Door collection.

It features a built in X -Crossbar and comes in several different species and sizes.



Benjamin-Morgan Doors

# Specialty Products

#### **Dutch Door**

Dutch Doors are part of our Specialty Products collection.





#### Louver Door

Louver Doors are part of our Specialty Products collection.





# Window Curtain

Window Curtains are part of our Specialty Products collection.

They are available in multiple species and sizes.



# Wood Curtain

Wood Curtains are part of our Specialty Products collection.





# Wood Curtain

Wood Curtains are part of our Specialty Products collection.





# Pantry Door

Pantry Doors are part of our Specialty Products collection.

They are available in several different species and sizes, as well as design.





# Primed Door

Primed Doors are part of our Specialty Products collection.





#### Paint Grade Door

Paint Grade Doors are part of our Specialty Products collection.

They are available in multiple species and sizes.



Benjamin-Morgan Doors

#### Oriental 1

Oriental 1 is part of our Specialty Product collection.





# Oriental 2

Oriental 2 is part of our Specialty Product collection.