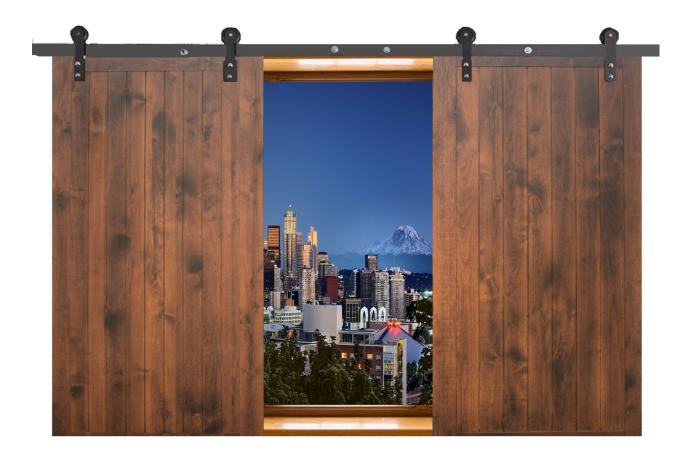

# Window Curtain

Window Curtains are part of our Specialty Products collection.

They are available in multiple species and sizes.