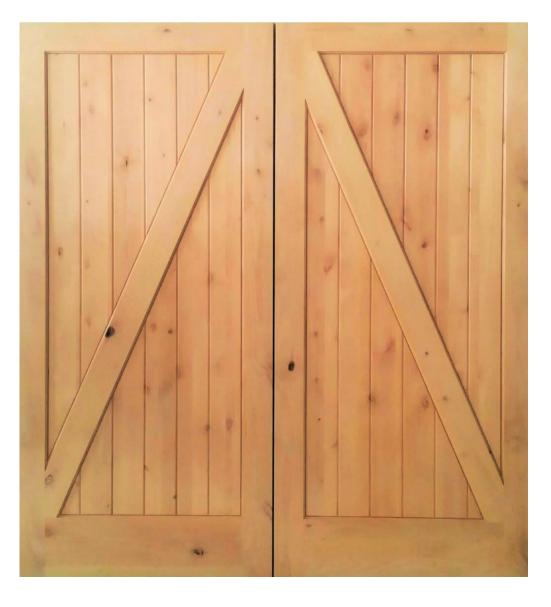

#### Inline

The Inline is part of our Barn Door collection.

It features a built in Z -Crossbar and comes in several different species and sizes.

Benjamin-Morgan Doors