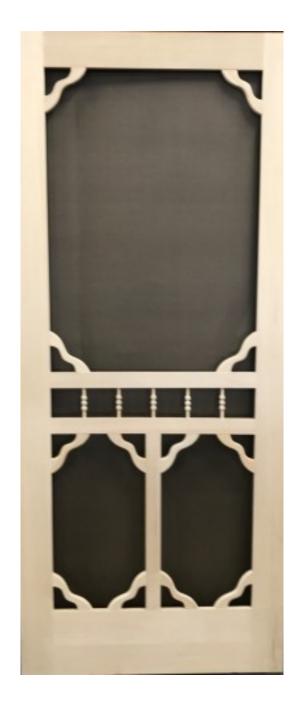

is part of our Screen Door collection:





#### H-8

The H–8 is part of our Screen Door collection:





#### G-4

The G – 4 is part of our Screen Door collection:





#### G-5

The G – 5 is part of our Screen Door collection:





#### H-4

The H – 4 is part of our Screen Door collection:





The 101 is part of our Screen Door collection:





The 102 is part of our Screen Door collection:





The 103 is part of our Screen Door collection:





The 104 is part of our Screen Door collection:





The 105 is part of our Screen Door collection:





The 106 is part of our Screen Door collection:





The 108 is part of our Screen Door collection:





#### **O**val

The Oval is part of our Screen Door collection:





# Victorian

The Victorian is part of our Screen Door collection:





#### Zen

The Zen is part of our Screen Door collection:





# Barn Doors

#### Inline

The Inline is part of our Barn Door collection.

It features a built in Z -Crossbar and comes in several different species and sizes.



Benjamin-Morgan Doors

# Summit

The Summit is part of our Barn Door collection.

It features a built in Z -Crossbar and comes in several different species and sizes.



Benjamin-Morgan Doors

# Union Jack

The Union Jack is part of our Barn Door collection.

It features a built in X -Crossbar and comes in several different species and sizes.



Benjamin-Morgan Doors

# Specialty Products

#### **Dutch Door**

Dutch Doors are part of our Specialty Products collection.





#### Louver Door

Louver Doors are part of our Specialty Products collection.





# Window Cu